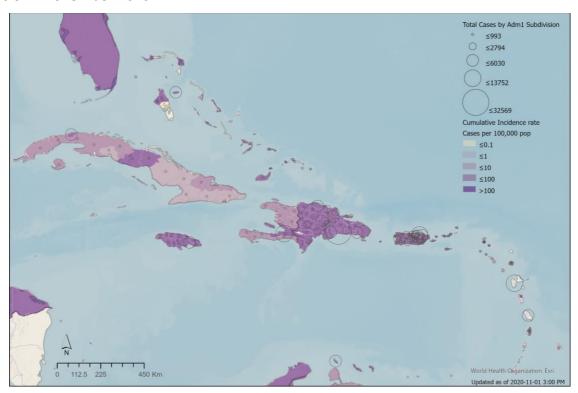

Map 3. Reported number of cumulative COVID-19 cases in the Caribbean sub-region and corresponding incidence rate (per 100,000 persons) by country/territory (sub-national level). As of 1 November 2020.