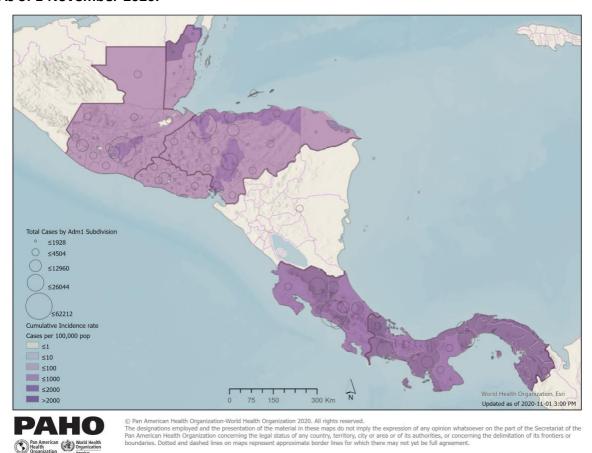

Map 2. Reported number of cumulative COVID-19 cases in the Central American sub-region and corresponding incidence rate (per 100,000 persons) by country/territory (sub-national level). As of 1 November 2020.