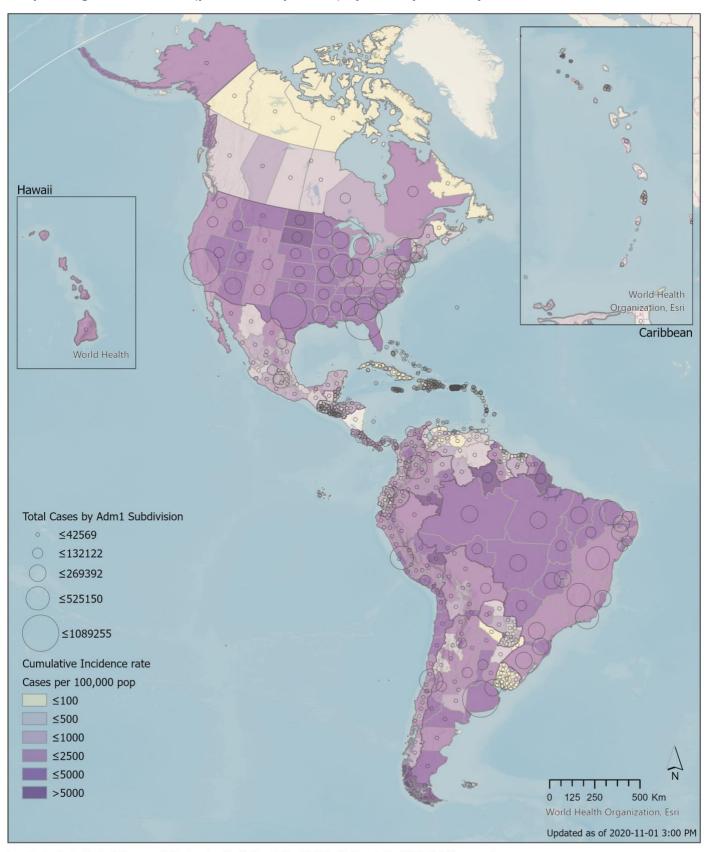

Map 1. Reported number of cumulative COVID-19 cases in the Region of the Americas and corresponding incidence rate (per 100,000 persons) by country/territory. As of 1 November 2020.

© Pan American Health Organization-World Health Organization 2020. All rights reserved.

The designations employed and the presentation of the material in these maps do not imply the expression of any opinion whatsoever on the part of the Secretariat of the Pan American Health Organization concerning the legal status of any country, territory, city or area or of its authorities, or concerning the delimitation of its frontiers or boundaries. Dotted and dashed lines on maps represent approximate border lines for which there may not yet be full agreement.